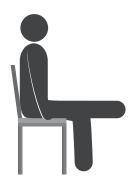

#### **Knee extensions**

- Straighten and lift one leg, and hold whilst you slowly count to 5. Be careful not to lock your knee
- Slowly lower your leg back down, and repeat 8 to 12 times
- Repeat the exercise with your other leg