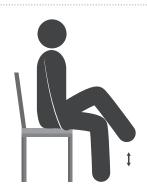

#### Marching in place

- Sit with your feet slightly apart, keeping your arms by your side or on the armrests
- March in place, lifting your knees high towards the ceiling.
   Remember to breathe normally
- Keep marching in a smooth rhythm for 1 minute