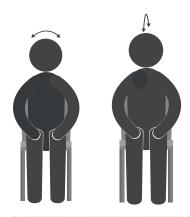

#### **Neck rotation**

- Keeping your chin level, turn your head to the left and hold for 15 seconds. Then turn your head to the right and hold for 15 seconds
- Keeping your shoulders still, turn your head to look upwards and hold for 15 seconds. Then move your head to look down, keeping your chin tucked in, and hold for 15 seconds
- Repeat sequence 2 to 4 times