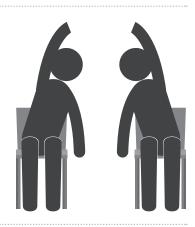

#### Overhead bend and reach

- Raise your right arm above your head, keeping the left arm down by your side
- Lean over and reach to the left side, hold for 15 seconds. Return back to the centre and dropped your raised arm
- · Repeat with the left arm, leaning towards the right side
- Repeat sequence 2 to 4 times